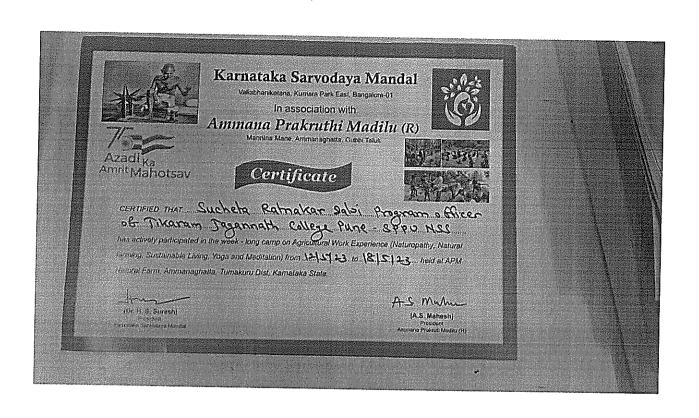

| ofessional development                                                                                                |                | (DD-MM-YYYY) Link to relevant                                         | 21-12-2022 to<br>31-12-2022 https://tjcollege.org/                                                                                            | July-September<br>2022 https://tjcollege.org/ | 27-07-2022 to 02-<br>08-2022 https://tjcollege.org/                                                                                     | 08-12-2022 to<br>21-12-2022 https://tjcollege.org/                                      | 12-05-2023 to<br>18-05-2023 https://tjcollege.org/        | 08-01-2023 to<br>14-01-2023 https://tjcollege.org/ | 09-01-2023 to 13-<br>01-2023 https://tjcollege.org/                                 | 09-01-2023 to 13-<br>01-2023 https://tjcollege.org/                                 | 19th-21st<br>December 2022 dttps://tjcollege.org/                                      | PRINCIPAL. Tikaram Jagannath Arts Commerce & Science College, Khadki, Pune-411003. |
|-----------------------------------------------------------------------------------------------------------------------|----------------|-----------------------------------------------------------------------|-----------------------------------------------------------------------------------------------------------------------------------------------|-----------------------------------------------|-----------------------------------------------------------------------------------------------------------------------------------------|-----------------------------------------------------------------------------------------|-----------------------------------------------------------|----------------------------------------------------|-------------------------------------------------------------------------------------|-------------------------------------------------------------------------------------|----------------------------------------------------------------------------------------|------------------------------------------------------------------------------------|
| and non-teaching staff participating in Faculty development Programmes (FDP), professional development <b>2022-23</b> | Teaching Staff | Title of the FDP / professional development / administrative training | Professional Development Program on Implementation of NEP-2020 for<br>University & college Teachers -Short Term Professonal Development IGNOU | Effective Writing by NPTEL IIT Roorki         | NSS –ETI Ahamadnagar College, Ahamadnagar under<br>Ministry of Ycuth Affairs and Sports ,Govt of India<br>7 days NSS training Programme | Refresher Course in Leadership and Government in higher Education by UGC HRDC SPPU Pune | Week-long camp on agricultureal work Experience Karnataka | Tribal Pride Journey at Chandrapur & Gadchiroli    | ethics & values in Higher Education at Asia plateau, Panchagani, MSFDA, Maharashtra | Ethics & values in Higher Education at Asia plateau, Panchagani, MSFDA, Maharashtra | Leadership Development through outdoor based Exp. Act., Garudmachi, MSFDA, Maharashtra | Tipo Con * Inches                                                                  |
| 6.3.3 Percentage of teaching and non-teaching staff                                                                   |                | Name of the participant                                               | Prof.Gauri Matekar                                                                                                                            | Prof.Gauri Matekar                            | Prof. Dr. Sucheta Dalvi                                                                                                                 | Prof. Dr. Sucheta Dalvi                                                                 | Prof. Dr. Sucheta Dalvi                                   | Prof.Dr. D. M. Mupade                              | Prof. Dr. Deepali Khodade                                                           | Prof. Jyoti Waghmare                                                                | Prof. Anand Naik                                                                       |                                                                                    |
| 6.3.3                                                                                                                 |                | S.                                                                    | Н                                                                                                                                             | 7                                             | m                                                                                                                                       | 4                                                                                       | 2                                                         | 9                                                  |                                                                                     | ∞                                                                                   | 6                                                                                      |                                                                                    |