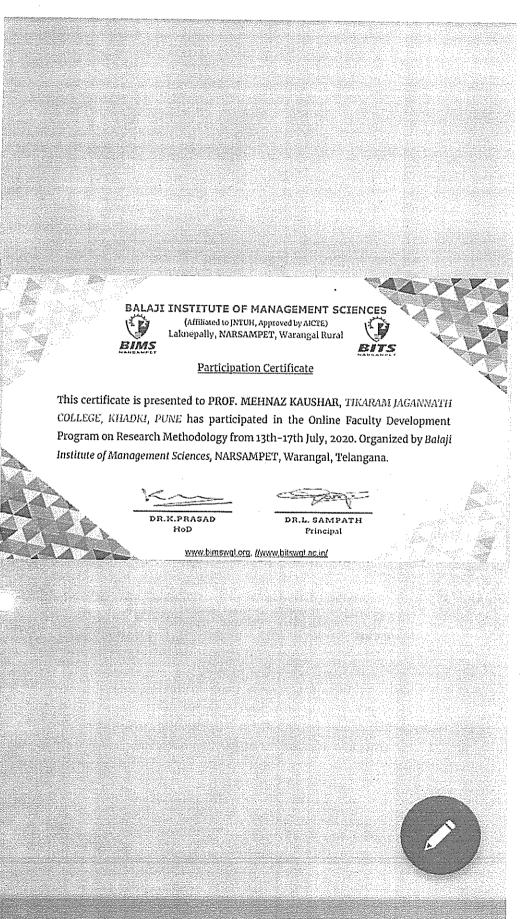

| Prof. S | Prof. Subanggi Paatil | FDP on How to enrich online learning VIT college, Pune                                                                                                                                                                        | 07/06/2020 to<br>11/07/2020     | https://tjcollege.org/ |  |
|---------|-----------------------|-------------------------------------------------------------------------------------------------------------------------------------------------------------------------------------------------------------------------------|---------------------------------|------------------------|--|
| Prof.   | Prof. Yogita Zope     | Four Days Online Faculty Development Programme on Implementation of BBA(CA) Sem-IV Syllabaus And Practical Slips Discussion organised by Dr. D. Y. Patil Arts, Commerece and science College, Pimpri in Association with SPPU | 27/01/2021 to<br>30/01/2021     | https://ticollege.org/ |  |
| Prof.   | Prof. Mehnaz Kaushar  | Internaticnal FDP on Research Methodology                                                                                                                                                                                     | 13th July to 17th<br>July, 2020 | https://tjcollege.org/ |  |
| Prof.   | Prof. Mehnaz Kaushar  | Face to face Orientation course on teaching techniques                                                                                                                                                                        | 3rd Dec to 30th<br>Dec, 2020    | https://ticollege.org/ |  |
| Prof    | Prof. Mehnaz Kaushar  | One day National level FDP on "Effective Marketing Strategies including Digital amidst pandemic.                                                                                                                              | 14th July, 2020                 | https://tjcollege.org/ |  |
| Prof.   | Prof. Priya Shirke    | 5 Days or line STTP on "MATLAB based teaching and learning in mathematics, science and engineering organized by Ramrao Adik Institute of Technology, Navi Mumbai                                                              | 18th May to 22nd<br>May, 2020   | https://ticollege.org/ |  |
| Prof    | Prof. Priya Shirke    | National FDP and online training on "Scilab" jointly organized by Rajashree Shahu<br>Mahavidhyalaya, Latur and Spoken Tutorial Project IIT, Bombay                                                                            | 1st May to 7th<br>May, 2020     | https://tjcollege.org/ |  |
|         |                       |                                                                                                                                                                                                                               |                                 |                        |  |