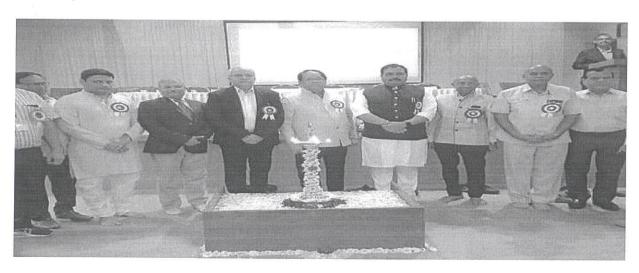

### 6. THE EXACT TITLES & PRESENTERS OF EACH OF THE SESSION.

| Sr no. | Date / Time                        | Sessions                                                                                   | Name of the speaker                                                              |
|--------|------------------------------------|--------------------------------------------------------------------------------------------|----------------------------------------------------------------------------------|
| 1.     | (9:00 am – 10:00 am)               | Azadi Ka Amrut Mahotsav<br>Inaugural Ceremony                                              | Hon. Rajesh Pande<br>Member SPPU<br>MGT Committee<br>Hon. Krishna kumar<br>Goyal |
|        |                                    |                                                                                            | Chairman of KES                                                                  |
| 2.     | 27-01-2023<br>10.00 am to 11.00 am | Entrepreneurship Awareness                                                                 | Prof. Dr. Sanjay Chakane<br>Principal T.J.College, Pune                          |
| 3.     | 27-01-2023<br>11.00 am to 01.00 pm | Role of Entrepreneurship in<br>Economic Development                                        | Prof. J.D.Naik HOD Economic Department Tikaram Jagannath College, Pune           |
| 4.     | (1:00 pm – 2:00 pm)                | Lunch Break                                                                                |                                                                                  |
| 5.     | 27-01-2023<br>2.00 pm to 4.00 pm   | Government Policies, Program & Institutions and their role in Entrepreneurship Development | Dr. John Gilbi<br>St. Vincent College of<br>Commerce, Pune                       |
| 6.     | 27-01-2023<br>4.00 pm to 6.00 pm   | Paper Presentation and Valedictory<br>Program                                              | Prof. Jyoti Waghmare<br>Commerce Department,<br>T.J.College, Pune                |
|        |                                    |                                                                                            |                                                                                  |

### ONEDAY NATIONALSEMINAR On

"National Education Policy & Internship as a Value Education: -Implications for Teachers and Students Education".

On 27 January 2023

The one Day National Conference was held on 27 January 2023 on "National Education Policy & Internship as a Value Education: - Implications for Teachers and Students Education" at TikaramJagannath arts commerce & science college Khadki at A. V. Hall .The conference was inaugurated by Hon. Rajesh Pande who is Member of SPPU MGT Committee and Hon. Krishna KumarGoyal who is famous Industrialist and Chairman of KES. Hon. Rajesh Pande sir guided participants on "Role of Teachers in NEP 2020".Hon. Krishna KumarGoyalsir had given valuable speech on "Globalizations and NEP 2020". Total 117 students and teachers participated in national seminar from various states and colleges.