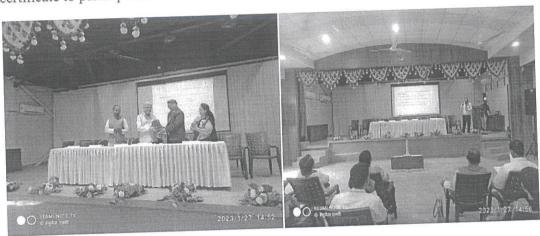

### ONEDAY NATIONALSEMINAR On

"National Education Policy & Internship as a Value Education: -Implications for Teachers and Students Education".

On 27 January 2023

The one Day National Conference was held on 27 January 2023 on "National Education Policy & Internship as a Value Education: - Implications for Teachers and Students Education" at TikaramJagannath arts commerce & science college Khadki at A. V. Hall .The conference was inaugurated by Hon. Rajesh Pande who is Member of SPPU MGT Committee and Hon. Krishna KumarGoyal who is famous Industrialist and Chairman of KES. Hon. Rajesh Pande sir guided participants on "Role of Teachers in NEP 2020".Hon. Krishna KumarGoyalsir had given valuable speech on "Globalizations and NEP 2020". Total 117 students and teachers participated in national seminar from various states and colleges.

On 27th June 2023, In Tikaram jagannath college khadki "Pune Arranges a One Day National Level Seminar on 'Financial Literacy in Economics'.

After the breakfast in the seminar hall from 11 am to 12 am Dr. Prof. Tejaswinii Shende explained the purpose of this National level Seminar, and explained the background of Azadi ki Amrutsava. And the first and second session we organized in the Nutan Sabhagruha (Main Hall) and after lunch other two session we organized in Library in the college. The first guest introduce by Dr. Tejaswinii Shende and session started Hon'ble our Prof. Dr. Arjun Musmade Sir,