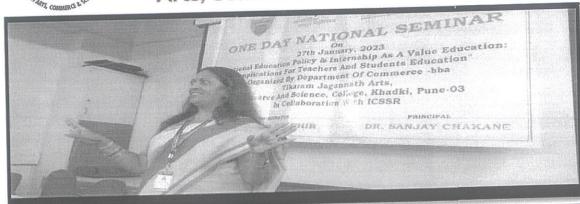

### ONEDAY NATIONALSEMINAR On

"National Education Policy & Internship as a Value Education: -Implications for Teachers and Students Education".

On 27 January 2023

The one Day National Conference was held on 27 January 2023 on "National Education Policy & Internship as a Value Education: - Implications for Teachers and Students Education" at TikaramJagannath arts commerce & science college Khadki at A. V. Hall .The conference was inaugurated by Hon. Rajesh Pande who is Member of SPPU MGT Committee and Hon. Krishna KumarGoyal who is famous Industrialist and Chairman of KES. Hon. Rajesh Pande sir guided participants on "Role of Teachers in NEP 2020".Hon. Krishna KumarGoyalsir had given valuable speech on "Globalizations and NEP 2020". Total 117 students and teachers participated in national seminar from various states and colleges.