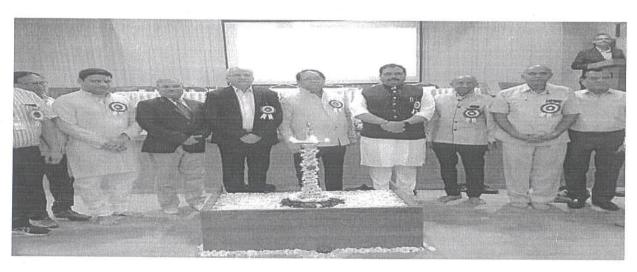

# प्राध्यापकांसाठी प्रबोधिनीचे उद्घाटन

### टिकाराम जगन्नाथ कॉलेजात उपक्रम

म. टा. प्रतिनिधी, पृणे

टिकाराम जगन्नाथ कला, वाणिज्य आणि विज्ञान महाविद्यालयातील प्राध्यापक प्रबोधिनीचे उद्घाटन अध्यक्ष कृष्णकुमार गोयल यांच्या हस्ते झाले. 'रोक्षणिक क्षेत्रात कामकाज करण्यासाठी प्रत्येक घटकाचे योगदान परस्पर संवादातून वाढीस लागावे, माहिती आणि ज्ञान यांच्या देवाणघेवाणीतून बहुविद्याशाखीय दृष्टी आणि वातावरणनिर्मिती विकसित व्हावी, या उद्दिष्टाने प्रबोधिनीची निर्मिती झाली आहे,' असे गोयल म्हणाले.

प्राचार्य डॉ. संजय चाकणे यांच्या संकल्पनेने प्राध्यापक प्रबोधिनीच्या समन्वयक डॉ. स्वाती राजन यांनी हा उपक्रम सुरू केला आहे. 'विद्यार्थ्यांचा सर्वकष विकास आणि वैज्ञानिक दृष्टी विकसित होण्यासाठी प्राध्यापकांनी